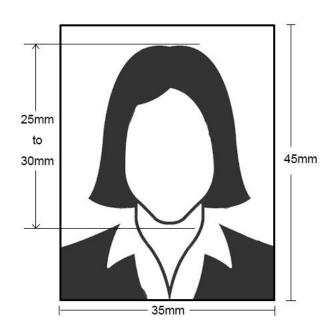

## **ID PHOTO REQUIREMENTS**

- 1. Your photos or digital images must be:
  - a) In color
  - b) In focus
  - c) Taken within the last six months to reflect your current appearance
  - d) Taken in front of a sky blue or off-white background
  - e) Taken in full-face view directly facing the camera
  - f) With a neutral facial expression and both eyes open
  - g) Do not wear a hat or head covering that obscures the hair or hairline, unless worn daily for a religious purpose. Your full face must be visible, and the head covering must not cast any shadows on your face.
  - h) Headphones, wireless hands-free devices, or similar items are not acceptable in your photo
  - i) Do not wear eyeglasses.
  - j) If you normally wear a hearing device or similar articles, they may be worn in your photo
  - k) In addition, snapshots, magazine photos, low quality vending machine or mobile phone photos, and full-length photographs are not acceptable.
- 2. You must upload your digital image as part of your entry.
- 3. Your digital image must be:
  - a. Passport size (35 x 45 mm) with the head centered and sized between 25 to 30mm as bellow
  - b. In JPEG (.jpg) file format
  - c. Equal to or greater than 100kB (kilobytes) in file size