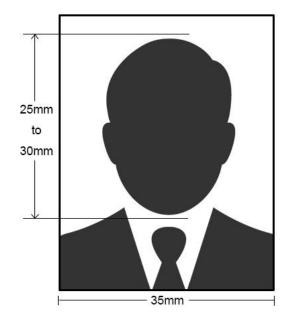

## **ID PHOTO REQUIREMENTS**

- 1. Your photos or digital images must be:
  - a) In color
  - b) In focus
  - c) Taken within the last six months to reflect your current appearance
  - d) Taken in front of a sky blue or off-white background
  - e) Taken in full-face view directly facing the camera
  - f) With a neutral facial expression and both eyes open
  - g) Do not wear a hat or head covering that obscures the hair or hairline, unless worn daily for a religious purpose. Your full face must be visible, and the head covering must not cast any shadows on your face.
  - h) Headphones, wireless hands-free devices, or similar items are not acceptable in your photo
  - i) Do not wear eyeglasses.
  - j) If you normally wear a hearing device or similar articles, they may be worn in your photo
  - k) In addition, snapshots, magazine photos, low quality vending machine or mobile phone photos, and full-length photographs are not acceptable.
- 2. You must upload your digital image as part of your entry.
- 3. Your digital image must be:
  - a. Passport size (35 x 45 mm) with the head centered and sized between 25 to 30mm as bellow
  - b. In JPEG (.jpg) file format
  - c. Equal to or greater than 100kB (kilobytes) in file size