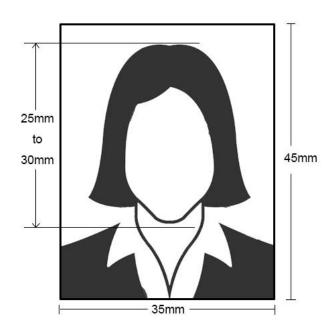

## **ID PHOTO REQUIREMENTS**

- 1. Your photos or digital images must be:
  - a) In color
  - b) In focus
  - c) Taken within the last six months to reflect your current appearance
  - d) Taken in front of a sky blue
  - e) Taken in full-face view directly facing the camera
  - f) With a neutral facial expression and both eyes open
  - g) Do not wear a hat or head covering that obscures the hair or hairline, unless worn daily for a religious purpose. Your full face must be visible, and the head covering must not cast any shadows on your face.
  - h) Headphones, wireless hands-free devices, or similar items are not acceptable in your photo
  - i) Do not wear eyeglasses.
  - j) If you normally wear a hearing device or similar articles, they may be worn in your photo
  - k) In addition, snapshots, magazine photos, low quality vending machine or mobile phone photos, and full-length photographs are not acceptable.
- 2. You must upload your digital image as part of your entry.