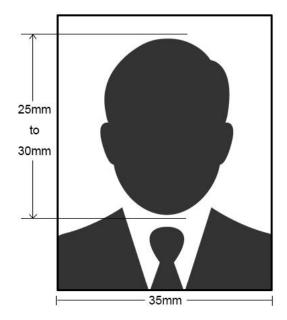

## **ID PHOTO REQUIREMENTS**

- 1. Your photos or digital images must be:
  - a) In color
  - b) In focus
  - c) Taken within the last six months to reflect your current appearance
  - d) Taken in front of a sky blue
  - e) Taken in full-face view directly facing the camera
  - f) With a neutral facial expression and both eyes open
  - g) Do not wear a hat or head covering that obscures the hair or hairline, unless worn daily for a religious purpose. Your full face must be visible, and the head covering must not cast any shadows on your face.
  - h) Headphones, wireless hands-free devices, or similar items are not acceptable in your photo
  - i) Do not wear eyeglasses.
  - j) If you normally wear a hearing device or similar articles, they may be worn in your photo
  - k) In addition, snapshots, magazine photos, low quality vending machine or mobile phone photos, and full-length photographs are not acceptable.
- 2. You must upload your digital image as part of your entry.